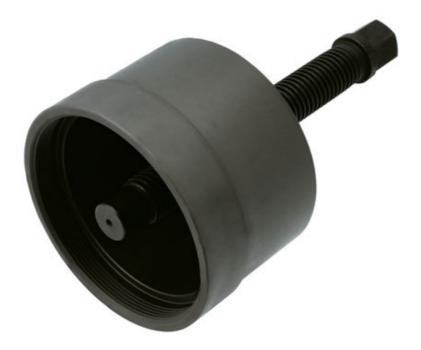

## Hub Puller - BPW ECO Plus & ECO/ECO-MAXX

Designed to screw on in place of the hub nut cover and allow the hub to be removed from the axle in accordance with the OEM instructions.

## **Additional Information**

- Applications include: BPW ECO Plus 6-9 Tons, ECO/ECO-MAXX 10-12 Tons, ECO plus 10-12 Tons.
- Internal thread M136 x 2.5mm.
- · Heavy duty steel construction with robust force screw. 43mm hexagon drive on tool body & 30mm hex on the force screw.
- Equivalent to OEM 04.040.40.24.0.
- Designed for use with hand tools only. NOT FOR AIR TOOL USE. Lubricate the force screw with molybdenum disulphide grease.