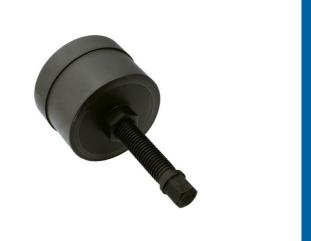

## Hub Puller - BPW ECO Plus & ECO/ECO-MAXX

Designed to screw on in place of the hub nut cover and allow the hub to be removed from the axle in accordance with the OEM instructions.

## **Additional Information**

- Applications include: BPW ECO Plus 6-9 Tons, ECO/ECO-MAXX 10-12 Tons, ECO plus 10-12 Tons.
- Internal thread M136 x 2.5mm.
- · Heavy duty steel construction with robust force screw. 43mm hexagon drive on tool body & 30mm hex on the force screw.
- Equivalent to OEM 04.040.40.24.0.
- Designed for use with hand tools only. NOT FOR AIR TOOL USE. Lubricate the force screw with molybdenum disulphide grease.